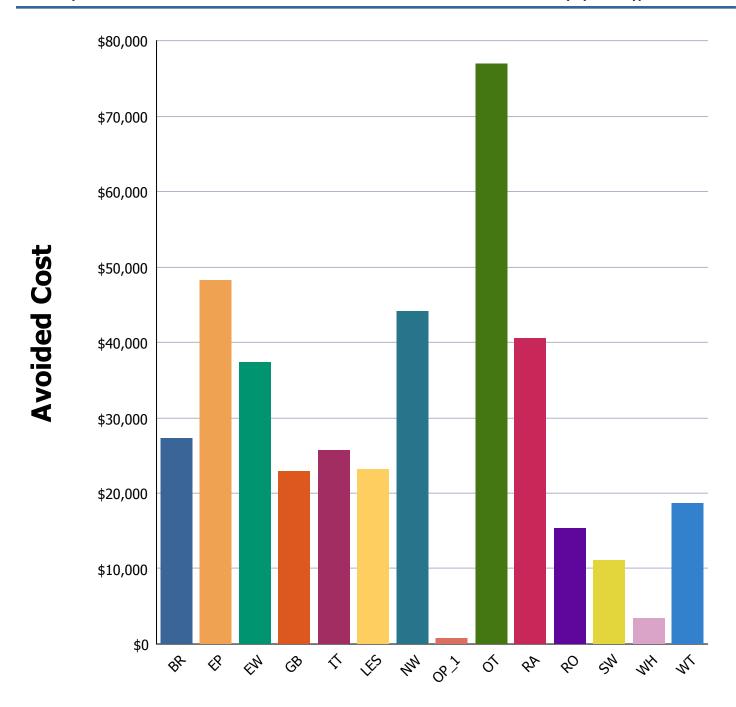

## Cost Avoidance Summary by Place Type CAP - 01A1PT

| Place                               |         | BATCC Cost  | Actual Cost | Cost Avoidance | Cost Avoidance % |
|-------------------------------------|---------|-------------|-------------|----------------|------------------|
| [OT] Oak Terrace Elementary School  |         | \$191,190   | \$114,185   | \$77,005       | 40.3             |
| [NW] Northwood Middle School        |         | \$136,475   | \$92,310    | \$44,165       | 32.4             |
| [EW] Edgewood Middle School         |         | \$131,720   | \$94,405    | \$37,315       | 28.3             |
| [EP] Elm Place Middle School        |         | \$121,455   | \$73,247    | \$48,208       | 39.7             |
| [GB] Green Bay Elementary School    |         | \$95,154    | \$72,295    | \$22,859       | 24.0             |
| [RA] Ravinia Elementary School      |         | \$94,975    | \$54,480    | \$40,496       | 42.6             |
| [LES] Lincoln Elementary School     |         | \$88,630    | \$65,422    | \$23,208       | 26.2             |
| [IT] Indian Trail Elementary School |         | \$86,080    | \$60,372    | \$25,709       | 29.9             |
| [BR] Breaside Elementary School     |         | \$73,801    | \$46,501    | \$27,300       | 37.0             |
| [WT] Wayne Thomas Elementary School |         | \$71,851    | \$53,113    | \$18,738       | 26.1             |
| [RO] Red Oak Elementary School      |         | \$61,415    | \$46,038    | \$15,377       | 25.0             |
| [SW] Sherwood Elementary School     |         | \$43,085    | \$31,928    | \$11,157       | 25.9             |
| [WH] Warehouse                      |         | \$8,816     | \$5,336     | \$3,480        | 39.5             |
| [OP_1] Operations/Facilities        |         | \$4,918     | \$4,099     | \$818          | 16.6             |
|                                     | Totals: | \$1,209,566 | \$813,731   | \$395,835      | 32.7             |