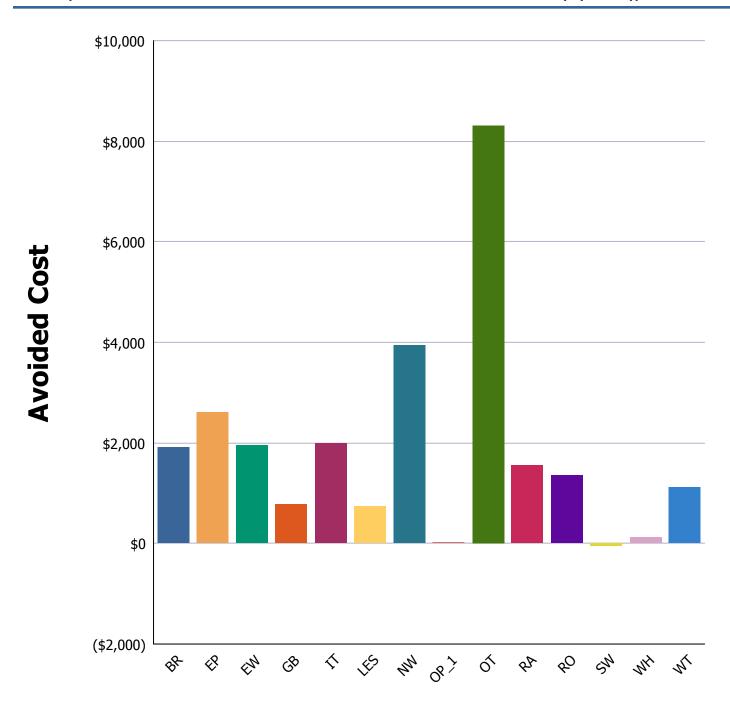

## Cost Avoidance Summary by Place Type CAP - 01A1PT

| Place                               | BATCC Cos      | Actual Cost     | Cost Avoidance | Cost Avoidance % |
|-------------------------------------|----------------|-----------------|----------------|------------------|
| [OT] Oak Terrace Elementary School  | \$17           | 001 \$8,681     | \$8,320        | 48.9             |
| [NW] Northwood Middle School        | \$8            | \$4,510         | \$3,935        | 46.6             |
| [EP] Elm Place Middle School        | \$7            | 55,048          | \$2,600        | 34.0             |
| [EW] Edgewood Middle School         | \$6            | 236 \$4,276     | \$1,959        | 31.4             |
| [IT] Indian Trail Elementary School | \$5            | 055 \$3,070     | \$1,985        | 39.3             |
| [GB] Green Bay Elementary School    | \$4            | 789 \$4,011     | \$777          | 16.2             |
| [BR] Breaside Elementary School     | \$4            | 473     \$2,554 | \$1,918        | 42.9             |
| [RA] Ravinia Elementary School      | \$4            | 203 \$2,638     | \$1,565        | 37.2             |
| [WT] Wayne Thomas Elementary School | \$3            | \$2,728         | \$1,111        | 28.9             |
| [LES] Lincoln Elementary School     | \$3            | 233 \$2,490     | \$742          | 23.0             |
| [RO] Red Oak Elementary School      | \$3            | 211 \$1,859     | \$1,352        | 42.1             |
| [SW] Sherwood Elementary School     | \$1,           | \$1,467         | \$(56)         | (4.0)            |
| [WH] Warehouse                      | 4              | 301 \$170       | \$131          | 43.6             |
| [OP_1] Operations/Facilities        | 4              | 231 \$210       | \$21           | 9.0              |
|                                     | Totals: \$70,0 | 75 \$43,713     | \$26,362       | 37.6             |