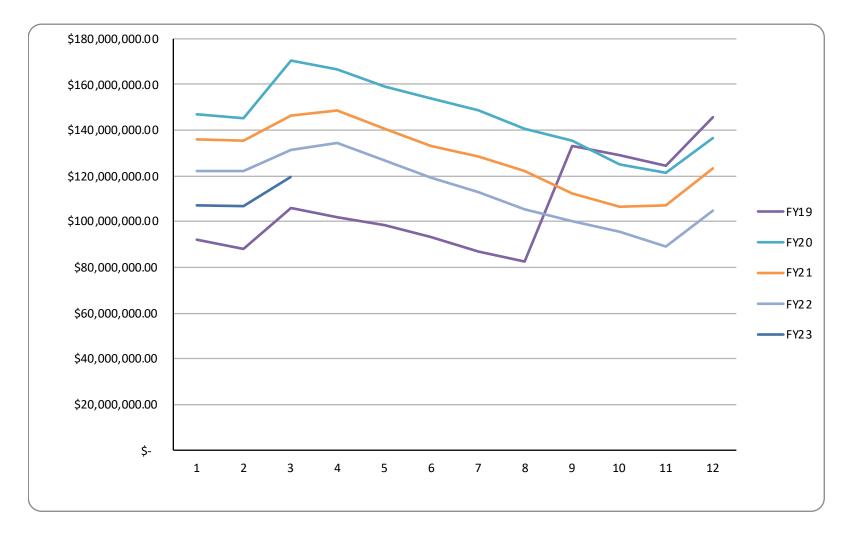

| \$                                             | 4,546,827  | \$ | (4,161,021)                                               | \$<br>-                                   | \$                                              | 6,335,266   |  |  |
| Total All Funds                 | \$                                       | 66,852,195 | \$<br>67,617,194                          | \$                                             | 18,102,523 | \$ | 49,514,670                                                | \$<br>-                                   | \$                                              | 116,366,865 |  |  |

\*Please note fund balance is the net of all District assets and liabilities (including audit accruals).

## **Interest Received**



## **Cash Balance**



#### North Shore School District 112 Statement of Revenue, Expenditures and Change in Fund Balance Total Governmental Funds by Object Fiscal Year to Date through September 30, 2022

|                                                             | Operating Funds |                 |       |         |            |      |        |               |       |            |               |       |        |              |       |        |                |       |        |             |
|-------------------------------------------------------------|-----------------|-----------------|-------|---------|------------|------|--------|---------------|-------|------------|---------------|-------|--------|--------------|-------|--------|----------------|-------|--------|-------------|
|