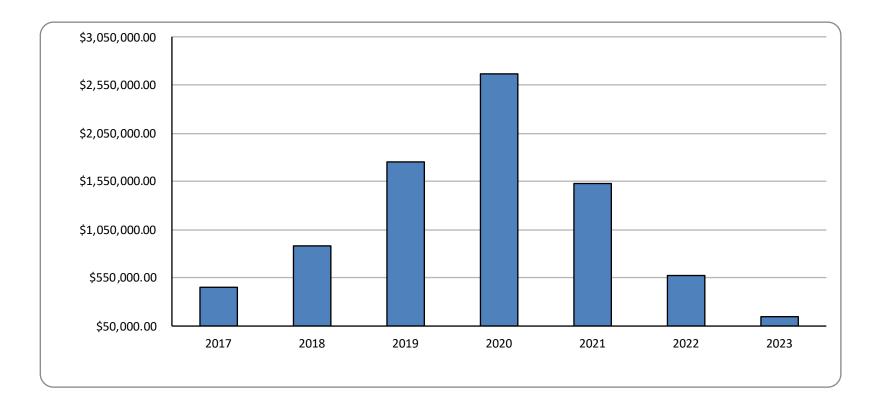

87 | \$<br>385,806                             | \$                                             | 4,546,827  | \$ | (4,161,021)                                               | \$<br>-                                   | \$                                              | 6,335,266   |  |  |
| Total All Funds                 | \$                                       | 66,852,195 | \$<br>67,617,194                          | \$                                             | 18,102,523 | \$ | 49,514,670                                                | \$<br>-                                   | \$                                              | 116,366,865 |  |  |

\*Please note fund balance is the net of all District assets and liabilities (including audit accruals).

## **Interest Received**



## **Cash Balance**



#### North Shore School District 112 Statement of Revenue, Expenditures and Change in Fund Balance Total Governmental Funds by Object Fiscal Year to Date through September 30, 2022

|                                                             | Operating Funds |                 |       |         |            |      |        |               |       |            |               |       |        |              |       |        |                |       |        |             |
|-------------------------------------------------------------|-----------------|-----------------|-------|---------|------------|------|--------|---------------|-------|------------|---------------|-------|--------|--------------|-------|--------|----------------|-------|--------|-------------|