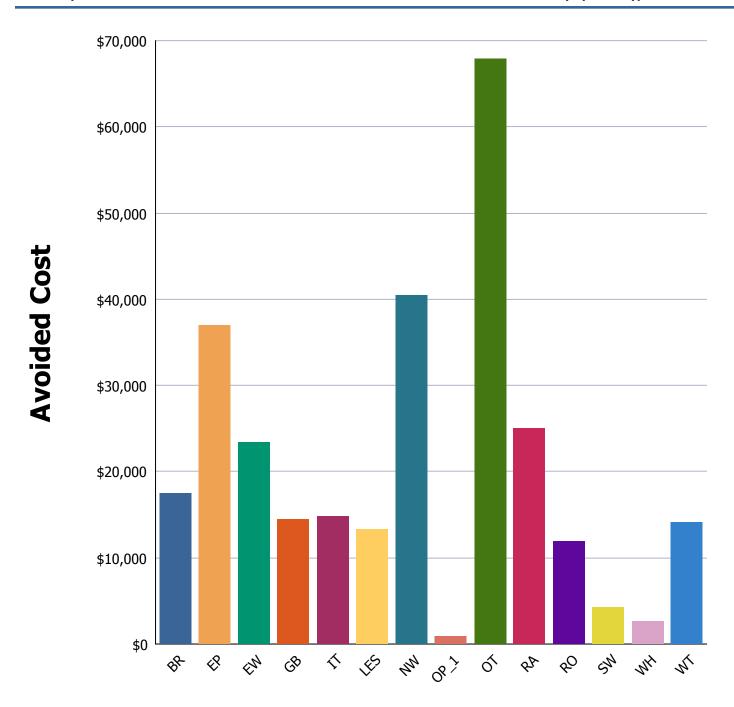

## Cost Avoidance Summary by Place Type CAP - 01A1PT

| Place                               |         | BATCC Cost | Actual Cost | Cost Avoidance | Cost Avoidance % |
|-------------------------------------|---------|------------|-------------|----------------|------------------|
| [OT] Oak Terrace Elementary School  |         | \$155,157  | \$87,181    | \$67,975       | 43.8             |
| [NW] Northwood Middle School        |         | \$99,138   | \$58,646    | \$40,491       | 40.8             |
| [EP] Elm Place Middle School        |         | \$91,599   | \$54,635    | \$36,964       | 40.4             |
| [EW] Edgewood Middle School         |         | \$86,278   | \$62,898    | \$23,380       | 27.1             |
| [GB] Green Bay Elementary School    |         | \$63,967   | \$49,462    | \$14,505       | 22.7             |
| [RA] Ravinia Elementary School      |         | \$62,363   | \$37,370    | \$24,993       | 40.1             |
| [IT] Indian Trail Elementary School |         | \$54,755   | \$39,955    | \$14,800       | 27.0             |
| [BR] Breaside Elementary School     |         | \$50,963   | \$33,434    | \$17,529       | 34.4             |
| [LES] Lincoln Elementary School     |         | \$49,525   | \$36,185    | \$13,340       | 26.9             |
| [WT] Wayne Thomas Elementary School |         | \$48,126   | \$33,981    | \$14,145       | 29.4             |
| [RO] Red Oak Elementary School      |         | \$40,914   | \$28,991    | \$11,923       | 29.1             |
| [SW] Sherwood Elementary School     |         | \$23,778   | \$19,457    | \$4,321        | 18.2             |
| [WH] Warehouse                      |         | \$6,126    | \$3,435     | \$2,691        | 43.9             |
| [OP_1] Operations/Facilities        |         | \$3,916    | \$2,988     | \$928          | 23.7             |
|                                     | Totals: | \$836,604  | \$548,619   | \$287,985      | 34.4             |